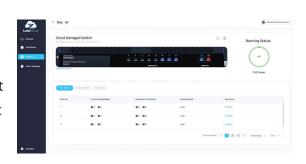

#### **Cloud Managed Switch**

- PoE Watchdog automatically detect and reset unresponsive devices
- Long Distance PoE extends power delivery up to 820 feet
- Bandwidth Allocation controls bandwidth usage per port
- · Real-time Network Health Monitoring