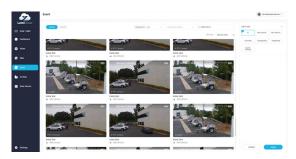

#### **Events**

- Analytics simplify the searching of events to find what matters most
- View, download, share events based on search criteria: human, vehicle, line crossing, trespassing, tampering, scene change and more.
- Auto generate alarms and alerts for specific event types.

LumiCloud Events: Enhance search criteria using analytics to find the events that matter most.