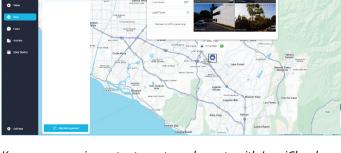

#### **Mapping**

- 3D Mapping helps user to visualize locations of all connected devices
- · Device locations use GPS data
- Zoom in track or view locations of devices

LumiCloud Mapping: Track devices via GPS and visually locate via interactive 3D mapping.