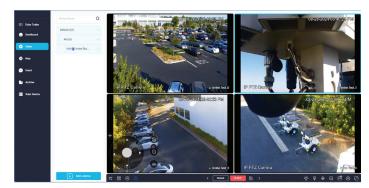

#### **Live & Playback Video**

- View live or recorded video, pan/tilt/zoom, and search by time/date
- 2 Way Audio
- · Lights On/Off

Simplify network administration with real-time monitoring, configuration, and control directly through the LumiCloud platform.

#### **Events**

- Analytics simplify the searching of events to find what matters most
- View, download, share events based on search criteria: human, vehicle, line crossing, trespassing, tampering, scene change and more.
- Auto generate alarms and alerts for specific event types.

LumiCloud Events: Enhance search criteria using analytics to find the events that matter most.