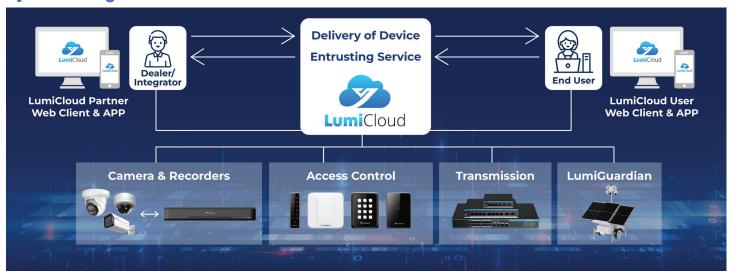

#### **Systems Diagram**

The **LumiCloud Systems Diagram** illustrates a security dealer using the Partner Portal to *deliver device licenses* to the end-user. The end-user can provide the security dealer with access to devices for monitoring, remote maintenance and services. This is called entrusting service and supports all device platforms such as cameras, NVRs, Access Control, Transmission and specialty solutions like LumiGuardian.