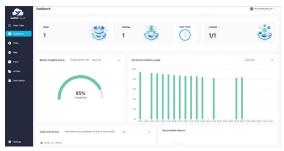

#### **Dashboard**

- Manage sites, devices, cameras, licenses in one ease-to-use interface.
- Connect anytime, from anywhere, using any device.
- No software to install, use a browser

LumiCloud Dashboard: Track devices, cameras, users and data such as battery usage and other key metrics.