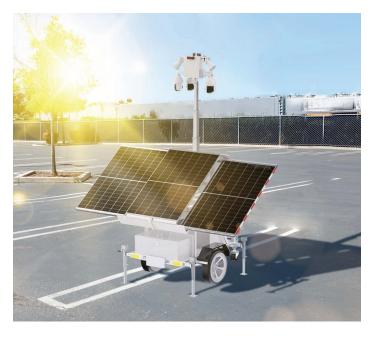

LumiCloud Video: View live video, search & playback video from a LumiGuardian solar-powered trailer. Increase a security presence with easy-access via a web browser or smart phone.

#### **LumiCloud with LumiGuardian:**

LumiCloud supports LumiGuardian by providing a remote monitoring and management platform for the various systems integrated into LumiGuardian, these include:

#### **Real-time Monitoring:**

LumiGuardian is equipped with various environmental sensors and video cameras that transmit real-time data to the LumiCloud platform. Users can remotely monitor the trailer's location, solar energy levels, and security systems through LumiCloud's browser-based interface.

Keep an eye on important assets and events with LumiCloud. Locate the current position of LumiGuardian via the integrated Google Maps location and view live video at anytime from any web browser.

LumiGuardian stands ready to protect and alert you based on suspicious behavior. Use LumiCloud to communicate, view live video, and search and playback video events anytime.