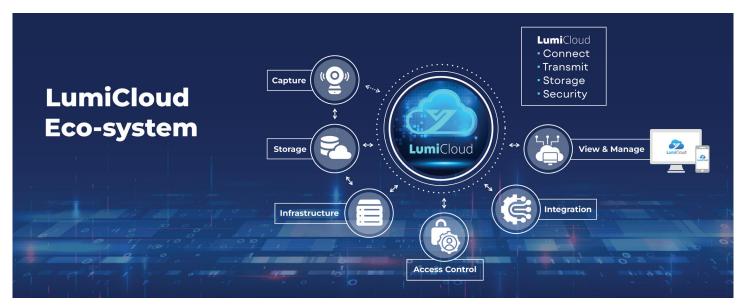

#### **Analytics**

- iMD (Intelligent Motion Detection)
- Human Detection
- Vehicle Detection
- VCA (Video Content Analysis)
- Tripwire
- Trespassing

Discover the power of the LumiCloud eco-system, where cutting-edge cameras, NVRs, network switches, access control systems, and innovative solutions like LumiGuardian come together. By seamlessly connecting these devices, you gain secure data transmission and storage, empowering you with comprehensive control. Manage and monitor everything effortlessly from your browser or smartphone for an unparalleled sense of security and convenience.