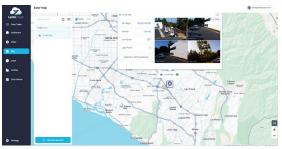

#### **Mapping**

- 3D Mapping helps user to visualize locations of all connected devices
- · Device locations use GPS data
- Zoom in track or view locations of devices

LumiCloud Mapping: Track devices via GPS and visually locate via interactive 3D mapping.