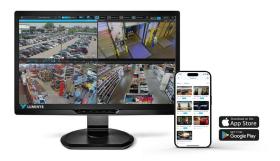

### Web, Desktop, and Mobile Clients

- · Access LumiCenter from any device.
- Easily change video viewing and analytic settings and monitor video feeds from anywhere.

### **LumiCenter Net**

- Provides an intuitive, user-friendly web client without the need for port forwarding or an open network port.
- View live or recorded video remotely from any HTML 5 supported browser.