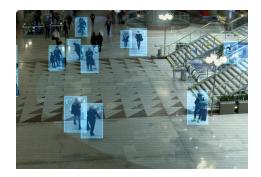

### **LumiSearch VMS: Tag and Track People**

- Al analytics extracts human appearance features and stores them in a database.
- Select a person in a video frame or upload a photo to quickly find similar individuals within security footage from multiple cameras.

#### Real-time Analytics: Advanced Motion Detection

- Al analytics extracts human appearance features and stores them in
- Supports embedded camera analytics for important scene metadata and information.
- Supports ONVIF profiles M and T.
- Reduces false events and alerts with state-of-the-art algorithms.