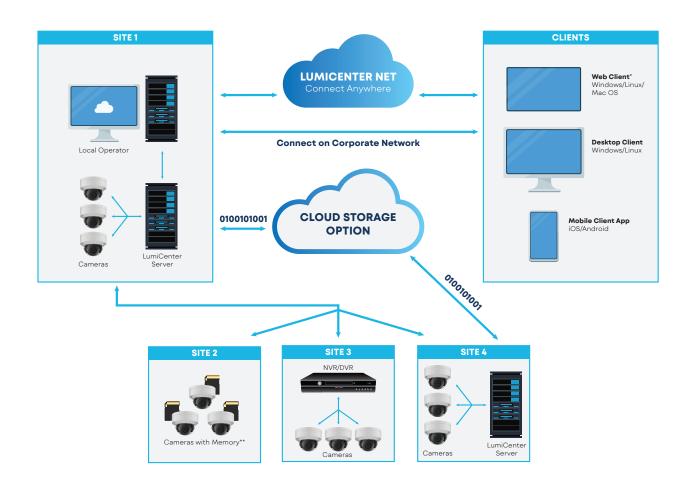

# **LumiCenter System Diagram**

LumiCenter is designed to be an all-in-one integration and management hub for your surveillance and access control devices. It allows you to store data at the edge, locally, or in a centralized server. Access your systems and information no matter where you are or what device you are on with LumiCenter Net and our various clients.